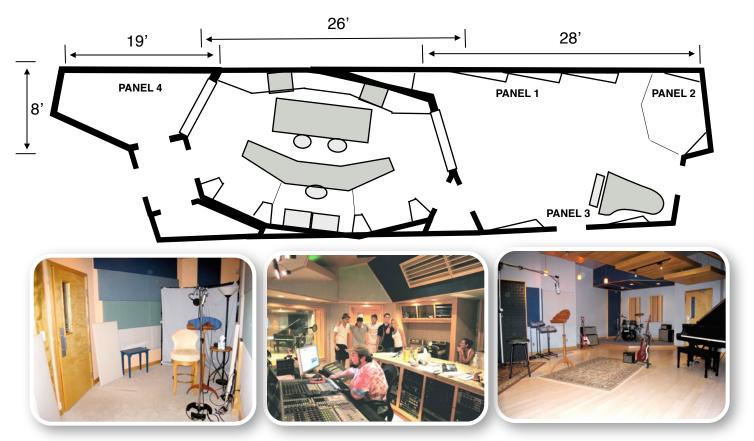

Each input panel has 12 mic inputs. 1 panel of 12 inputs in the Tracking Room is not listed on the table. If the Furman "More Me" HMS16 headphone mixing system is being used most of these inputs will be unavailable for mics. The Iso booth is not equipped to run the Furman headphone system and uses a standard stereo monitor patch.